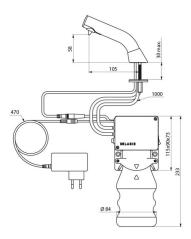

## **TECHNICAL CHARACTERISTICS**

BINOPTIC deck-mounted electronic soap dispenser - Ref. 512521BK

| Supply       | 230/6V mains supply             |
|--------------|---------------------------------|
| Technology   | Infrared sensor                 |
| Drop height  | 58mm                            |
| Spout length | 105mm                           |
| Volume       | 0.5 litre tank                  |
| Finish       | Matte black 304 stainless steel |
| Norms        | CE                              |
| Warranty     |                                 |