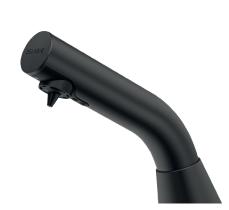

#### Ref. 512521BK

Liquid soap, foam soap or hydroalcoholic gel dispenser

#### BINOPTIC deck-mounted electronic soap dispenser - Ref. 512521BK

Deck-mounted electronic soap dispenser. Liquid soap, foam soap or hydroalcoholic gel dispenser. No manual contact: hands are automatically detected by infrared cell. Spout made from chrome-plated 304 stainless steel. No waste pump dispenser. Separate electronic unit and removable tank for installation under the basin. Automatic soap dispenser: mains supply with 230/6V transformer. For vegetable-based liquid soap with a maximum viscosity of 3,000 mPa.s or specialist foam soap. Compatible with hydroalcoholic gel. Spout length: 105mm. Supplied with a 0.5 litre tank. 10-year warranty. CE marked.